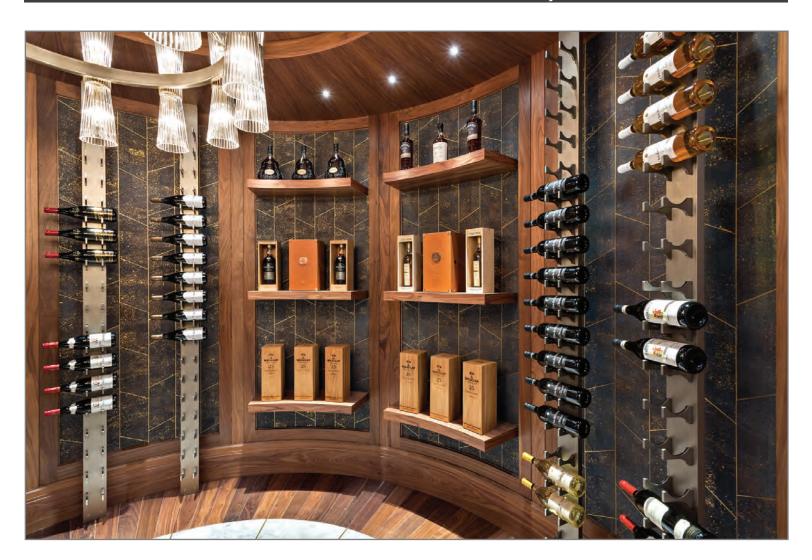

## Mixed CASE STUDY

Installation Types Classic and Exclusive Series
Display Types S1, S3 and Light Shelves

Number of Posts 12 (4 x Exclusive and 8 x Classic)

Colour Gold Height 9'-0"

Storage Capacity 520 Standard Bottles

4 Lit display Bottles

Pricing (racking only) \$25,440 CAD or \$19,310 USD