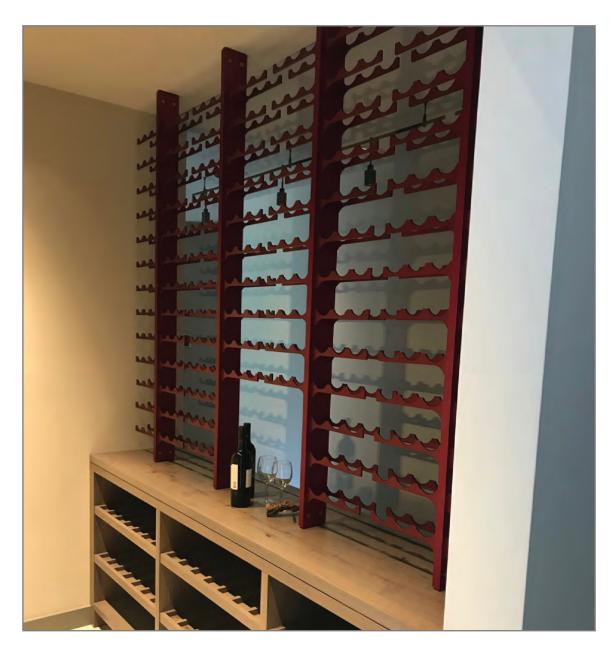

## **EXCLUSIVE SERIES - Case Study**

Installation Type Exclusive Series (2 Sides)

Display Type S3
Number of Posts 4
Colour Red
Height 5'-9"

Storage Capacity 294 Standard Bottles

Price (racking only) \$6,300 CAD or \$4,790 USD