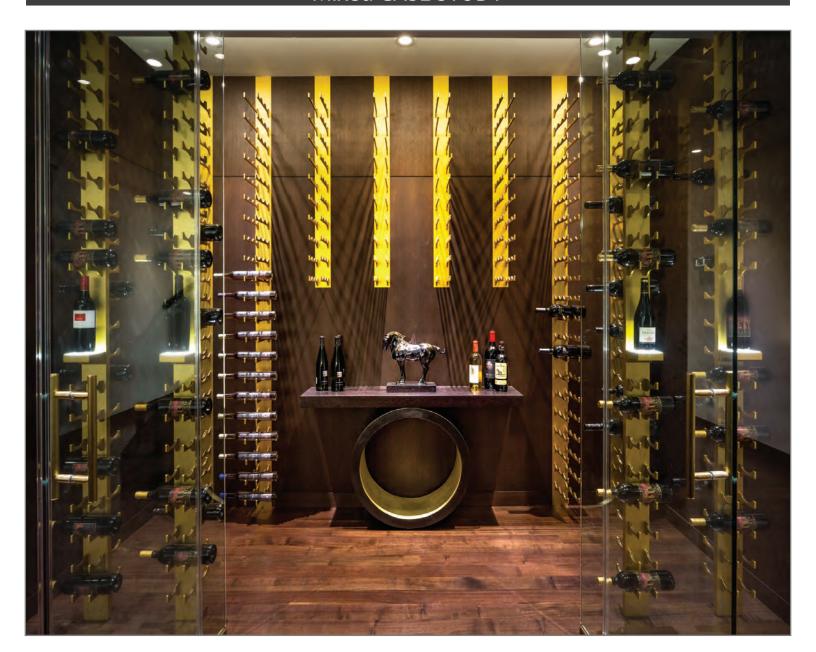

## Mixed CASE STUDY

Installation Types Classic and Exclusive Series
Display Types S1, S3 and Light Shelves

Number of Posts 12 (4 x Exclusive and 8 x Classic)

Colour Gold Height 9'-0"

Storage Capacity 520 Standard Bottles

4 Lit display Bottles

Pricing (racking only) \$25,440 CAD or \$19,310 USD